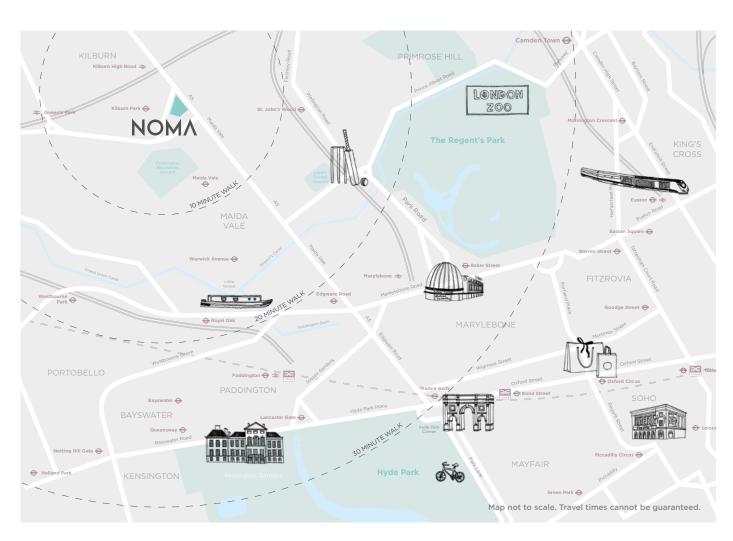

## CENTRAL AND CONNECTED

The Underground and Overground are mere steps from NOMA, giving direct access to some of London's best destinations, from leafy Regent's Park to villagey Marylebone and world-famous Oxford Circus.

Paddington, Euston and Waterloo are reached within minutes, linking you to the Elizabeth Line (Crossrail), Eurostar and the

UK's rail network. With Heathrow airport and the Eurostar less than half an hour away, you can enjoy a quick getaway to destinations such as Paris, Brussels and Amsterdam.

NOMA has secure, underground cycle storage for residents. Underground parking is available too. Ask your sales consultant for details.

Kilburn Park 2 minutes

Euston
13 minutes

Paddington 4 minutes

Hyde Park & Cycle Superhighway 13 minutes

**Little Venice** 8 minutes

Oxford Circus
13 minutes

Portobello Road Market 9 minutes

Heathrow 24 minutes