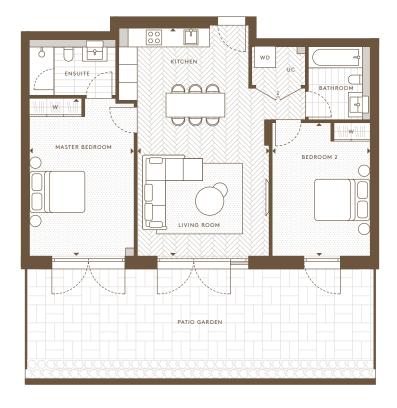

| Internal Area (NSA) | 92 sq m / 990.28 sq ft    |
|---------------------|---------------------------|
| Living Area         | 3817 x 9275 mm            |
| Master Bedroom      | 2900 x 6875 mm            |
| Bedroom 2           | 3152 x 4704 mm            |
| Patio Garden        | 37.54 sq m / 404.08 sq ft |