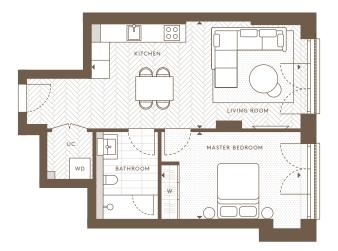

| Internal Area (NSA) | 71.40 sq m / 768.54 sq ft  |
|---------------------|----------------------------|
|                     | 71.40 34 1117 700.54 34 11 |
| Living Area         | 3736 x 5792 mm             |
| Master Bedroom      | 3245 x 3652 mm             |
| Bedroom 2           | 3380 x 4016 mm             |
| Balcony             | 5.33 sq m / 57.39 sq ft    |