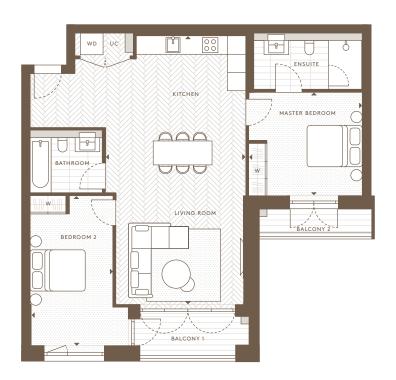

2nd Floor

Apartments: AN 23

Ground Floor Apartments: AN 03

1st Floor Apartments: AN 13

| Internal Area (NSA) | 80.46 sq m / 866.07 sq ft |
|---------------------|---------------------------|
| Living Area         | 3575 x 8887 mm            |
| Master Bedroom      | 3684 x 3545 mm            |
| Bedroom 2           | 3460 x 3450 mm            |
| Balcony             | 5.21 sq m / 55.96 sq ft   |
| Terrace             | 8.78 sq m / 94.51 sq ft   |
| Garden              | 9.62 sq m / 103.55 sq ft  |
|                     |                           |

| Internal Area (NSA) | 77.23 sq m / 831.27 sq ft |
|---------------------|---------------------------|
| Living Area         | 4595 x 7030 mm            |
| Master Bedroom      | 4005 x 3545 mm            |
| Bedroom 2           | 3265 x 4075 mm            |
| Balcony 1           | 5.47 sq m / 58.88 sq ft   |
| Balcony 2           | 3.48 sq m / 37.46 sq ft   |