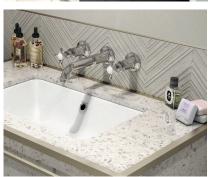

#### BATHROOMS AND MASTER EN-SUITE:

- Chevron porcelain wall tiles
- Porcelain floor tiles
- Terrazzo inspired vanity storage unit with drawer

- Under counter wash basin with wall mounted mixer tap
- Satin framed mirror storage cabinet
- Kaldewei steel baths with hinged glass shower panel
- Free standing bathtub (duplex master en suite only)
- Kaldewei anti slip shower tray with hinged glass shower door
- Wall mounted white WC with soft close seat and dual push flush plate
- Chrome towel rail with heated wall panel
- Chrome robe hook
- Chrome toilet roll holder
- Satin shaver point in storage cabinet
- Feature wall lights (master en suite only)