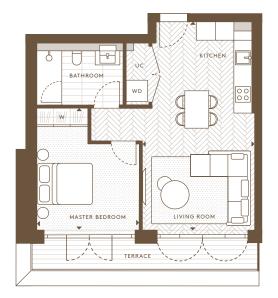

| Internal Area (NSA) | 52.25 sq m / 562.41 sq ft |
|---------------------|---------------------------|
| Living Area         | 4205 x 6332 mm            |
| Master Bedroom      | 3110 x 3537 mm            |
| Balcony             | 5.33 sq m / 57.39 sq ft   |

2nd Floor

Apartments: AN 23

Ground Floor Apartments: AN 03

1st Floor Apartments: AN 13

| Internal Area (NSA) | 80.46 sq m / 866.07 sq ft |
|---------------------|---------------------------|
| Living Area         | 3575 x 8887 mm            |
| Master Bedroom      | 3684 x 3545 mm            |
| Bedroom 2           | 3460 x 3450 mm            |
| Balcony             | 5.21 sq m / 55.96 sq ft   |
| Terrace             | 8.78 sq m / 94.51 sq ft   |
| Garden              | 9.62 sq m / 103.55 sq ft  |
|                     |                           |