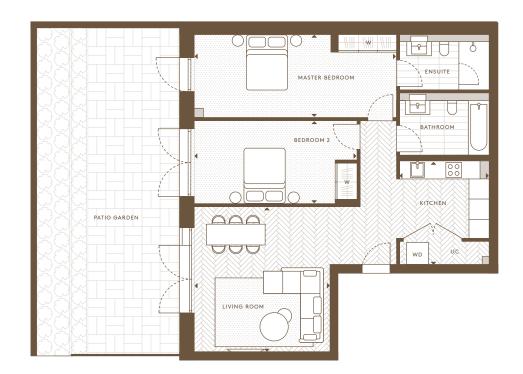

| Internal Area (NSA) | 92 sq m / 990.28 sq ft    |
|---------------------|---------------------------|
| Living Area         | 3817 x 9275 mm            |
| Master Bedroom      | 2900 x 6875 mm            |
| Bedroom 2           | 3152 x 4704 mm            |
| Patio Garden        | 37.54 sq m / 404.08 sq ft |