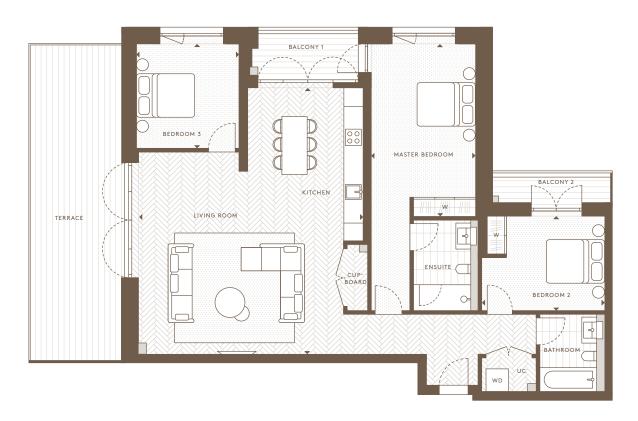

| Internal Area (NSA) | 121.41 sq m/1306.88 sq ft |
|---------------------|---------------------------|
| Living Area         | 7039 x 8357 mm            |
| Master Bedroom      | 3286 x 5427 mm            |
| Bedroom 2           | 3839 x 2975 mm            |
| Bedroom 3           | 3236 x 3277 mm            |
| Balcony 1           | 5.20 sq m / 55.97 sq ft   |
| Balcony 2           | 3.48 sq m / 37.46 sq ft   |
| Terrace             | 29.78 sq m / 320.55 sq ft |
|                     |                           |