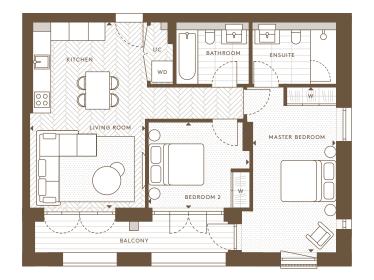

| Internal Area (NSA) | 77.23 sq m / 831.27 sq ft |
|---------------------|---------------------------|
| Living Area         | 4595 x 7030 mm            |
| Master Bedroom      | 4005 x 3545 mm            |
| Bedroom 2           | 3265 x 4075 mm            |
| Balcony 1           | 5.47 sq m / 58.88 sq ft   |
| Balcony 2           | 3.48 sq m / 37.46 sq ft   |

1st Floor Apartments: AN 14

2nd Floor Apartments: AN 24

Floorplans are intended to give a general indication of the proposed floor layout and refer to approximate measurements only. All stated dimensions are measures from the arrow points and are subject to tolerances of +-5%. You are strongly advised not to order any carpets, appliances or any other goods which depend on accurate dimension before carrying out a check measure within your reserved plot following build completion. Total apartment dimension are given in NSA (Net Sales Area).