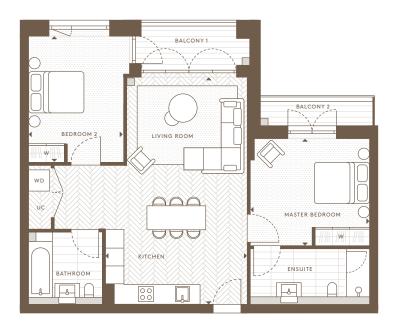

| Internal Area (NSA) | 71.40 sq m / 768.54 sq ft  |
|---------------------|----------------------------|
|                     | 71.40 34 1117 700.54 34 11 |
| Living Area         | 3736 x 5792 mm             |
| Master Bedroom      | 3245 x 3652 mm             |
| Bedroom 2           | 3380 x 4016 mm             |
| Balcony             | 5.33 sq m / 57.39 sq ft    |