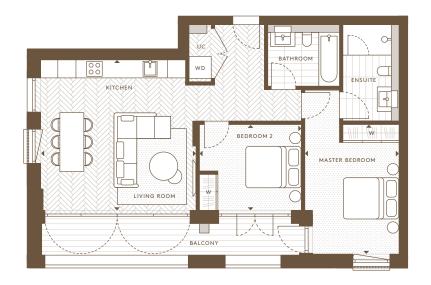

| Internal Area (NSA) | 71.40 sq m / 768.54 sq ft  |
|---------------------|----------------------------|
|                     | 71.40 34 1117 700.54 34 11 |
| Living Area         | 3736 x 5792 mm             |
| Master Bedroom      | 3245 x 3652 mm             |
| Bedroom 2           | 3380 x 4016 mm             |
| Balcony             | 5.33 sq m / 57.39 sq ft    |

2nd Floor

Apartments: AN 22

Ground Floor Apartments: AN 02

1st Floor

Apartments: AN 12

Floorplans are intended to give a general indication of the proposed floor layout and refer to approximate measurements only. All stated dimensions are measures from the arrow points and are subject to tolerances of +-5%. You are strongly advised not to order any carpets, appliances or any other goods which depend on accurate dimension before carrying out a check measure within your reserved plot following build completion. Total apartment dimension are given in NSA (Net Sales Area).