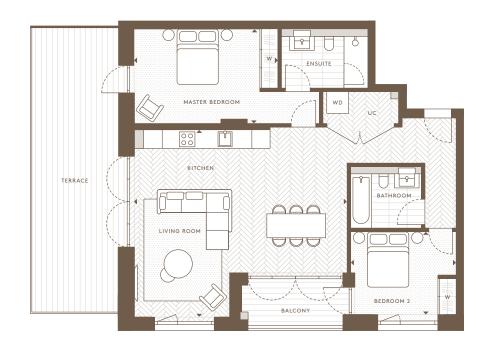

2nd Floor

Apartments: AN 23

Ground Floor Apartments: AN 03

1st Floor Apartments: AN 13

| Internal Area (NSA) | 80.46 sq m / 866.07 sq ft |
|---------------------|---------------------------|
| Living Area         | 3575 x 8887 mm            |
| Master Bedroom      | 3684 x 3545 mm            |
| Bedroom 2           | 3460 x 3450 mm            |
| Balcony             | 5.21 sq m / 55.96 sq ft   |
| Terrace             | 8.78 sq m / 94.51 sq ft   |
| Garden              | 9.62 sq m / 103.55 sq ft  |
|                     |                           |

| Internal Area (NSA) | 77.23 sq m / 831.27 sq ft |
|---------------------|---------------------------|
| Living Area         | 4595 x 7030 mm            |
| Master Bedroom      | 4005 x 3545 mm            |
| Bedroom 2           | 3265 x 4075 mm            |
| Balcony 1           | 5.47 sq m / 58.88 sq ft   |
| Balcony 2           | 3.48 sq m / 37.46 sq ft   |