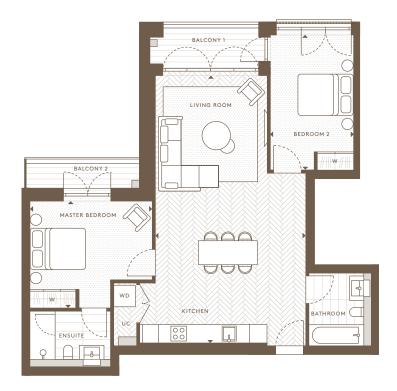

2nd Floor

Apartments: AN 23

Ground Floor Apartments: AN 03

1st Floor Apartments: AN 13

| Internal Area (NSA) | 80.46 sq m / 866.07 sq ft |
|---------------------|---------------------------|
| Living Area         | 3575 x 8887 mm            |
| Master Bedroom      | 3684 x 3545 mm            |
| Bedroom 2           | 3460 x 3450 mm            |
| Balcony             | 5.21 sq m / 55.96 sq ft   |
| Terrace             | 8.78 sq m / 94.51 sq ft   |
| Garden              | 9.62 sq m / 103.55 sq ft  |
|                     |                           |

| Internal Area (NSA) | 77.23 sq m / 831.27 sq ft |
|---------------------|---------------------------|
| Living Area         | 4595 x 7030 mm            |
| Master Bedroom      | 4005 x 3545 mm            |
| Bedroom 2           | 3265 x 4075 mm            |
| Balcony 1           | 5.47 sq m / 58.88 sq ft   |
| Balcony 2           | 3.48 sq m / 37.46 sq ft   |