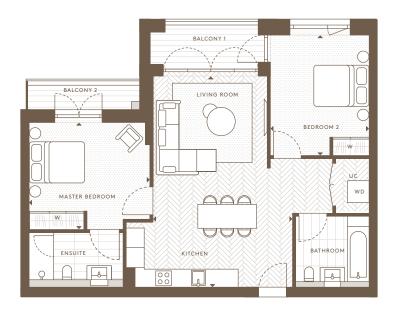

| Internal Area (NSA) | 71.40 sq m / 768.54 sq ft  |
|---------------------|----------------------------|
|                     | 71.40 34 1117 700.54 34 11 |
| Living Area         | 3736 x 5792 mm             |
| Master Bedroom      | 3245 x 3652 mm             |
| Bedroom 2           | 3380 x 4016 mm             |
| Balcony             | 5.33 sq m / 57.39 sq ft    |

2nd Floor

Apartments: AN 22

Ground Floor Apartments: AN 02

1st Floor

Apartments: AN 12

Floorplans are intended to give a general indication of the proposed floor layout and refer to approximate measurements only. All stated dimensions are measures from the arrow points and are subject to tolerances of +-5%. You are strongly advised not to order any carpets, appliances or any other goods which depend on accurate dimension before carrying out a check measure within your reserved plot following build completion. Total apartment dimension are given in NSA (Net Sales Area).