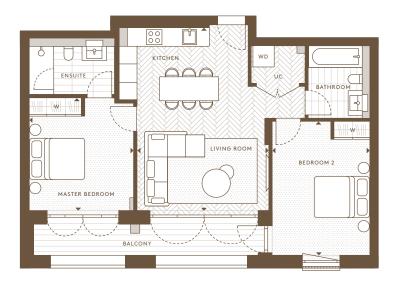

| Internal Area (NSA) | 71.40 sq m / 768.54 sq ft  |
|---------------------|----------------------------|
|                     | 71.40 34 1117 700.54 34 11 |
| Living Area         | 3736 x 5792 mm             |
| Master Bedroom      | 3245 x 3652 mm             |
| Bedroom 2           | 3380 x 4016 mm             |
| Balcony             | 5.33 sq m / 57.39 sq ft    |