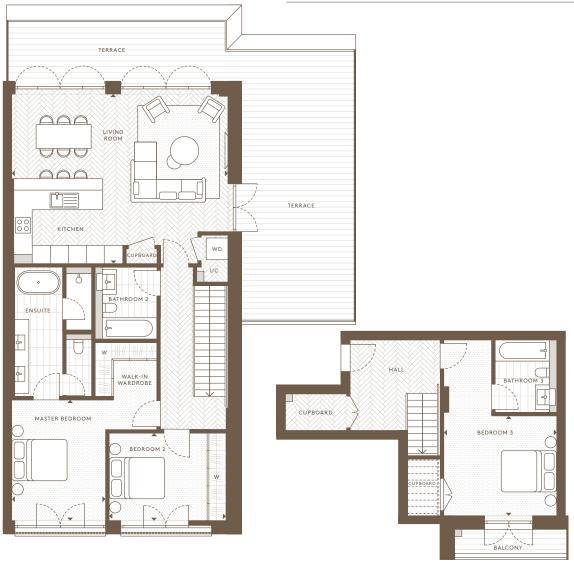

| Internal Area (NSA) | 121.41 sq m/1306.88 sq ft |
|---------------------|---------------------------|
| Living Area         | 7039 x 8357 mm            |
| Master Bedroom      | 3286 x 5427 mm            |
| Bedroom 2           | 3839 x 2975 mm            |
| Bedroom 3           | 3236 x 3277 mm            |
| Balcony 1           | 5.20 sq m / 55.97 sq ft   |
| Balcony 2           | 3.48 sq m / 37.46 sq ft   |
| Terrace             | 29.78 sq m / 320.55 sq ft |
|                     |                           |