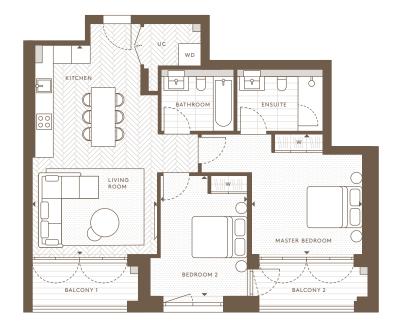

| Internal Area (NSA) | 77.23 sq m / 831.27 sq ft |
|---------------------|---------------------------|
| Living Area         | 4595 x 7030 mm            |
| Master Bedroom      | 4005 x 3545 mm            |
| Bedroom 2           | 3265 x 4075 mm            |
| Balcony             | 5.47 sq m / 58.88 sq ft   |
| Terrace             | 8.60 sq m / 92.57 sq ft   |
| Garden              | 28.04 sq m / 301.82 sq ft |
|                     |                           |

| Internal Area (NSA) | 77.23 sq m / 831.27 sq ft |
|---------------------|---------------------------|
| Living Area         | 4595 x 7030 mm            |
| Master Bedroom      | 4005 x 3545 mm            |
| Bedroom 2           | 3265 x 4075 mm            |
| Balcony 1           | 5.47 sq m / 58.88 sq ft   |
| Balcony 2           | 3.48 sq m / 37.46 sq ft   |