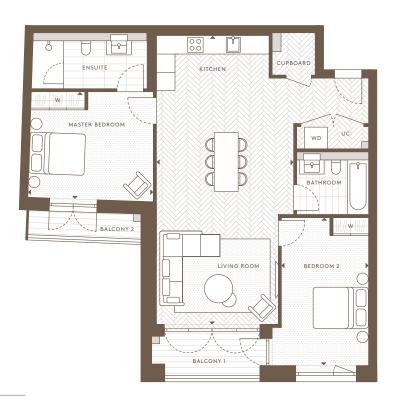

| Internal Area (NSA) | 71.40 sq m / 768.54 sq ft  |
|---------------------|----------------------------|
|                     | 71.40 34 1117 700.54 34 11 |
| Living Area         | 3736 x 5792 mm             |
| Master Bedroom      | 3245 x 3652 mm             |
| Bedroom 2           | 3380 x 4016 mm             |
| Balcony             | 5.33 sq m / 57.39 sq ft    |