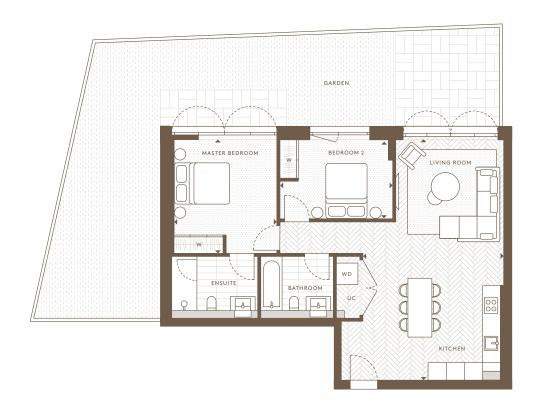

2nd Floor

Apartments: AN 23

Ground Floor Apartments: AN 03

1st Floor Apartments: AN 13

| Internal Area (NSA) | 80.46 sq m / 866.07 sq ft |
|---------------------|---------------------------|
| Living Area         | 3575 x 8887 mm            |
| Master Bedroom      | 3684 x 3545 mm            |
| Bedroom 2           | 3460 x 3450 mm            |
| Balcony             | 5.21 sq m / 55.96 sq ft   |
| Terrace             | 8.78 sq m / 94.51 sq ft   |
| Garden              | 9.62 sq m / 103.55 sq ft  |
|                     |                           |

Ground Floor Apartments: AN 04

Floorplans are intended to give a general indication of the proposed floor layout and refer to approximate measurements only. All stated dimensions are measures from the arrow points and are subject to tolerances of +-5%. You are strongly advised not to order any carpets, appliances or any other goods which depend on accurate dimension before carrying out a check measure within your reserved plot following build completion. Total apartment dimension are given in NSA (Net Sales Area).