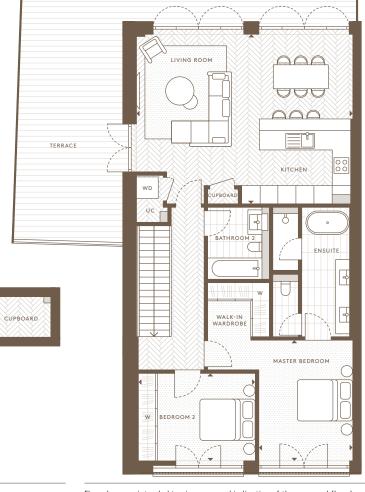

### 3 BEDROOM DUPLEX PENTHOUSE

| Internal Area (NSA) | 137.70 sq m/1482.20 sq ft |
|---------------------|---------------------------|
| Living Area         | 7160 x 5590 mm            |
| Master Bedroom      | 3110 x 4000 mm            |
| Bedroom 2           | 3875 x 2904 mm            |
| Bedroom 3           | 4083 x 3297 mm            |
| Balcony             | 3.50 sq m / 37.72 sq ft   |
| Terrace             | 55.17 sq m / 593.80 sq ft |
|                     |                           |