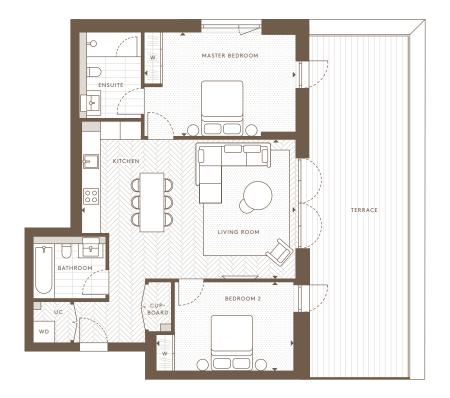

| Internal Area (NSA) | 121.41 sq m/1306.88 sq ft |
|---------------------|---------------------------|
| Living Area         | 7039 x 8357 mm            |
| Master Bedroom      | 3286 x 5427 mm            |
| Bedroom 2           | 3839 x 2975 mm            |
| Bedroom 3           | 3236 x 3277 mm            |
| Balcony 1           | 5.20 sq m / 55.97 sq ft   |
| Balcony 2           | 3.48 sq m / 37.46 sq ft   |
| Terrace             | 29.78 sq m / 320.55 sq ft |
|                     |                           |