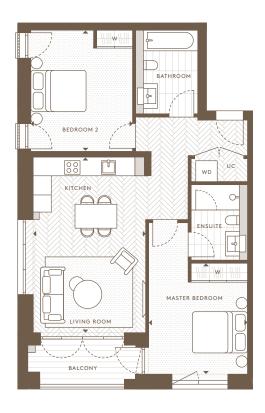

| Internal Area (NSA) | 71.40 sq m / 768.54 sq ft  |
|---------------------|----------------------------|
|                     | 71.40 34 1117 700.54 34 11 |
| Living Area         | 3736 x 5792 mm             |
| Master Bedroom      | 3245 x 3652 mm             |
| Bedroom 2           | 3380 x 4016 mm             |
| Balcony             | 5.33 sq m / 57.39 sq ft    |