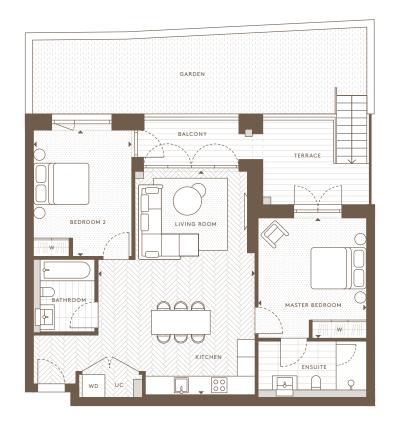

2nd Floor

Apartments: AN 23

Ground Floor Apartments: AN 03

1st Floor Apartments: AN 13

| Internal Area (NSA) | 80.46 sq m / 866.07 sq ft |
|---------------------|---------------------------|
| Living Area         | 3575 x 8887 mm            |
| Master Bedroom      | 3684 x 3545 mm            |
| Bedroom 2           | 3460 x 3450 mm            |
| Balcony             | 5.21 sq m / 55.96 sq ft   |
| Terrace             | 8.78 sq m / 94.51 sq ft   |
| Garden              | 9.62 sq m / 103.55 sq ft  |
|                     |                           |