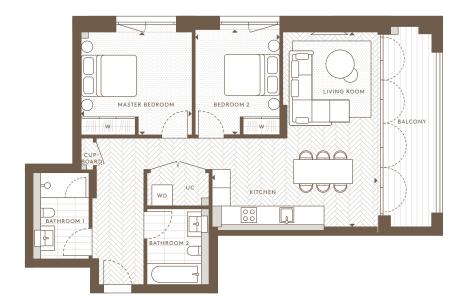

| Internal Area (NSA) | 77.23 sq m / 831.27 sq ft |
|---------------------|---------------------------|
| Living Area         | 4595 x 7030 mm            |
| Master Bedroom      | 4005 x 3545 mm            |
| Bedroom 2           | 3265 x 4075 mm            |
| Balcony             | 5.47 sq m / 58.88 sq ft   |
| Terrace             | 8.60 sq m / 92.57 sq ft   |
| Garden              | 28.04 sq m / 301.82 sq ft |
|                     |                           |

| Internal Area (NSA) | 77.23 sq m / 831.27 sq ft |
|---------------------|---------------------------|
| Living Area         | 4595 x 7030 mm            |
| Master Bedroom      | 4005 x 3545 mm            |
| Bedroom 2           | 3265 x 4075 mm            |
| Balcony 1           | 5.47 sq m / 58.88 sq ft   |
| Balcony 2           | 3.48 sq m / 37.46 sq ft   |