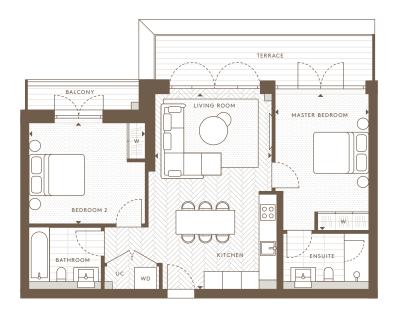

2nd Floor

Apartments: AN 23

Ground Floor Apartments: AN 03

1st Floor Apartments: AN 13

| Internal Area (NSA) | 80.46 sq m / 866.07 sq ft |
|---------------------|---------------------------|
| Living Area         | 3575 x 8887 mm            |
| Master Bedroom      | 3684 x 3545 mm            |
| Bedroom 2           | 3460 x 3450 mm            |
| Balcony             | 5.21 sq m / 55.96 sq ft   |
| Terrace             | 8.78 sq m / 94.51 sq ft   |
| Garden              | 9.62 sq m / 103.55 sq ft  |
|                     |                           |