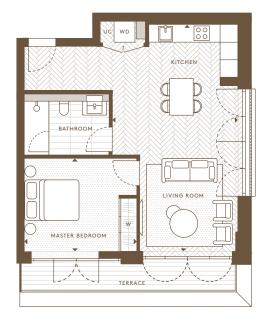

2nd Floor

Apartments: AN 23

Ground Floor Apartments: AN 03

1st Floor Apartments: AN 13

| Internal Area (NSA) | 80.46 sq m / 866.07 sq ft |
|---------------------|---------------------------|
| Living Area         | 3575 x 8887 mm            |
| Master Bedroom      | 3684 x 3545 mm            |
| Bedroom 2           | 3460 x 3450 mm            |
| Balcony             | 5.21 sq m / 55.96 sq ft   |
| Terrace             | 8.78 sq m / 94.51 sq ft   |
| Garden              | 9.62 sq m / 103.55 sq ft  |
|                     |                           |

Ground Floor Apartments: AN 04

Floorplans are intended to give a general indication of the proposed floor layout and refer to approximate measurements only. All stated dimensions are measures from the arrow points and are subject to tolerances of +-5%. You are strongly advised not to order any carpets, appliances or any other goods which depend on accurate dimension before carrying out a check measure within your reserved plot following build completion. Total apartment dimension are given in NSA (Net Sales Area).