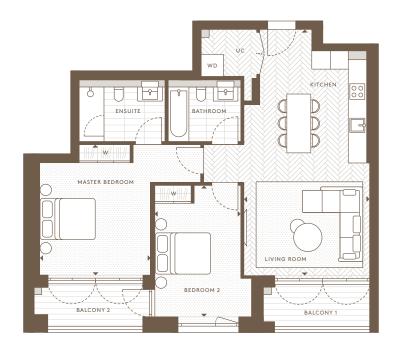

2nd Floor

Apartments: AN 23

Ground Floor Apartments: AN 03

1st Floor Apartments: AN 13

| Internal Area (NSA) | 80.46 sq m / 866.07 sq ft |
|---------------------|---------------------------|
| Living Area         | 3575 x 8887 mm            |
| Master Bedroom      | 3684 x 3545 mm            |
| Bedroom 2           | 3460 x 3450 mm            |
| Balcony             | 5.21 sq m / 55.96 sq ft   |
| Terrace             | 8.78 sq m / 94.51 sq ft   |
| Garden              | 9.62 sq m / 103.55 sq ft  |
|                     |                           |

| Internal Area (NSA) | 77.23 sq m / 831.27 sq ft |
|---------------------|---------------------------|
| Living Area         | 4595 x 7030 mm            |
| Master Bedroom      | 4005 x 3545 mm            |
| Bedroom 2           | 3265 x 4075 mm            |
| Balcony 1           | 5.47 sq m / 58.88 sq ft   |
| Balcony 2           | 3.48 sq m / 37.46 sq ft   |