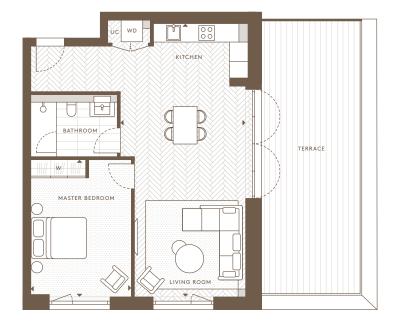

| Internal Area (NSA) | 52.25 sq m / 562.41 sq ft |
|---------------------|---------------------------|
| Living Area         | 4205 x 6332 mm            |
| Master Bedroom      | 3110 x 3537 mm            |
| Balcony             | 5.33 sq m / 57.39 sq ft   |