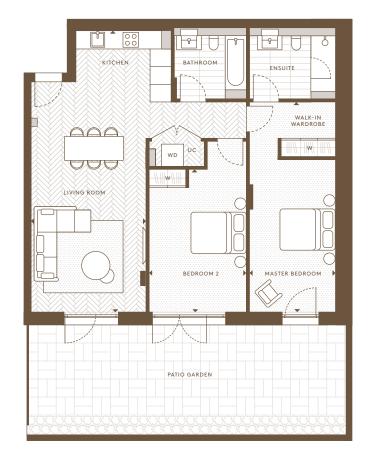

| Internal Area (NSA) | 92 sq m / 990.28 sq ft    |
|---------------------|---------------------------|
| Living Area         | 3817 x 9275 mm            |
| Master Bedroom      | 2900 x 6875 mm            |
| Bedroom 2           | 3152 x 4704 mm            |
| Patio Garden        | 37.54 sq m / 404.08 sq ft |