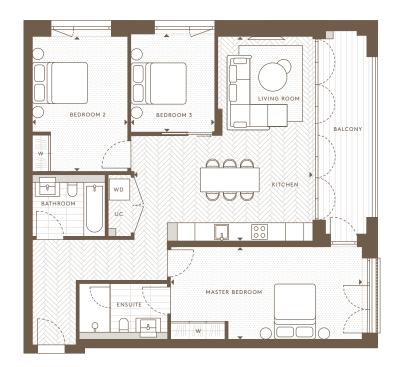

2nd Floor

Apartments: AN 23

Ground Floor Apartments: AN 03

1st Floor Apartments: AN 13

| Internal Area (NSA) | 80.46 sq m / 866.07 sq ft |
|---------------------|---------------------------|
| Living Area         | 3575 x 8887 mm            |
| Master Bedroom      | 3684 x 3545 mm            |
| Bedroom 2           | 3460 x 3450 mm            |
| Balcony             | 5.21 sq m / 55.96 sq ft   |
| Terrace             | 8.78 sq m / 94.51 sq ft   |
| Garden              | 9.62 sq m / 103.55 sq ft  |
|                     |                           |