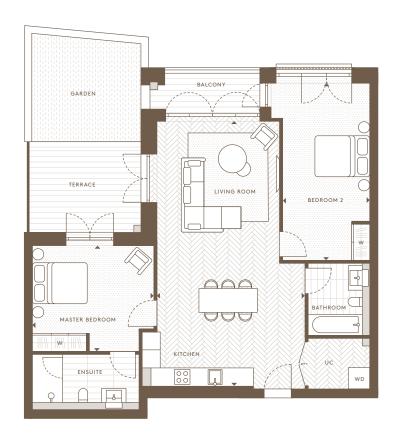

| Internal Area (NSA) | 77.23 sq m / 831.27 sq ft |
|---------------------|---------------------------|
| Living Area         | 4595 x 7030 mm            |
| Master Bedroom      | 4005 x 3545 mm            |
| Bedroom 2           | 3265 x 4075 mm            |
| Balcony             | 5.47 sq m / 58.88 sq ft   |
| Terrace             | 8.60 sq m / 92.57 sq ft   |
| Garden              | 28.04 sq m / 301.82 sq ft |
|                     |                           |