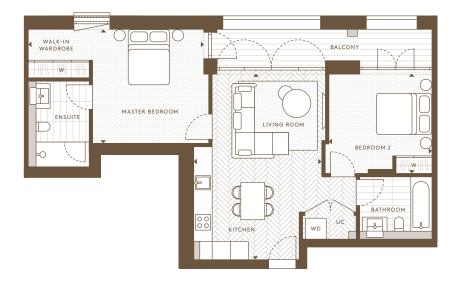

| Internal Area (NSA) | 71.40 sq m / 768.54 sq ft  |
|---------------------|----------------------------|
|                     | 71.40 34 1117 700.54 34 11 |
| Living Area         | 3736 x 5792 mm             |
| Master Bedroom      | 3245 x 3652 mm             |
| Bedroom 2           | 3380 x 4016 mm             |
| Balcony             | 5.33 sq m / 57.39 sq ft    |