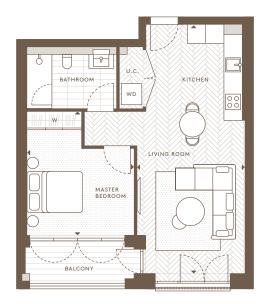

| Internal Area (NSA) | 71.40 sq m / 768.54 sq ft  |
|---------------------|----------------------------|
|                     | 71.40 34 1117 700.54 34 11 |
| Living Area         | 3736 x 5792 mm             |
| Master Bedroom      | 3245 x 3652 mm             |
| Bedroom 2           | 3380 x 4016 mm             |
| Balcony             | 5.33 sq m / 57.39 sq ft    |