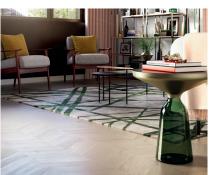

#### INTERIOR FINISHES

- Mid-tone chevron timber floor to hallway, living room and kitchen (including duplex third bedroom)
- Mid-tone broadloom carpet to bedrooms (excluding duplex third bedroom)
- Full height lacquer apartment entrance door
- Satin nickel ironmongery to front and internal doors
- Satin nickel toggle switches and sockets some with USB charging ports
- Emulsion paint finish to apartment walls, ceilings and bathrooms
- Lacquered skirting
- Energy efficient spotlights

#### KITCHEN/LIVING ROOM:

- Kitchen units in light grey with satin nickel handles
- Concealed LED lighting beneath wall mounted units
- Terrazzo inspired kitchen worktop
- Siemens single electric oven (one-bedroom apartments only)
- Siemens single electric & combi oven (duplex apartments only)
- Siemens double electric & combi oven (two & three-bedroom apartments only)
- Siemens four ring flush fit induction hob
- Overhead extractor fan
- Siemens integrated fridge freezer (separate fridge & freezer three-bedroom & duplex apartments only)
- Siemens integrated dishwasher
- Integrated wine cooler (two and three bedroom and duplex apartments only) (300mm for two-bedroom apartments, 600mm for threebedroom & duplex apartments)
- Siemens Washer/dryer
- Stainless steel sink with single lever chrome mixer tap
- Integrated pull out waste bin
- TV/Satellite point (subject to purchaser subscription)
- Telephone point