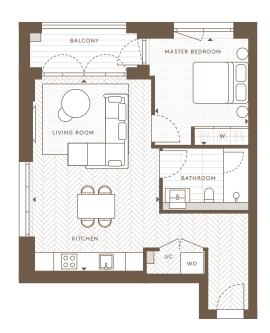

| Internal Area (NSA) | 71.40 sq m / 768.54 sq ft  |
|---------------------|----------------------------|
|                     | 71.40 34 1117 700.54 34 11 |
| Living Area         | 3736 x 5792 mm             |
| Master Bedroom      | 3245 x 3652 mm             |
| Bedroom 2           | 3380 x 4016 mm             |
| Balcony             | 5.33 sq m / 57.39 sq ft    |