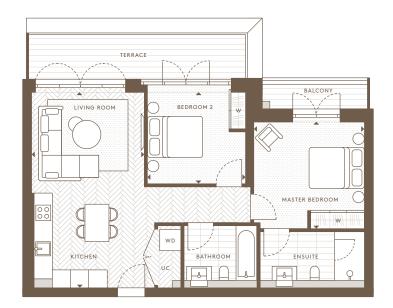

| Internal Area (NSA) | 77.23 sq m / 831.27 sq ft |
|---------------------|---------------------------|
| Living Area         | 4595 x 7030 mm            |
| Master Bedroom      | 4005 x 3545 mm            |
| Bedroom 2           | 3265 x 4075 mm            |
| Balcony             | 5.47 sq m / 58.88 sq ft   |
| Terrace             | 8.60 sq m / 92.57 sq ft   |
| Garden              | 28.04 sq m / 301.82 sq ft |
|                     |                           |

| Internal Area (NSA) | 77.23 sq m / 831.27 sq ft |
|---------------------|---------------------------|
| Living Area         | 4595 x 7030 mm            |
| Master Bedroom      | 4005 x 3545 mm            |
| Bedroom 2           | 3265 x 4075 mm            |
| Balcony 1           | 5.47 sq m / 58.88 sq ft   |
| Balcony 2           | 3.48 sq m / 37.46 sq ft   |