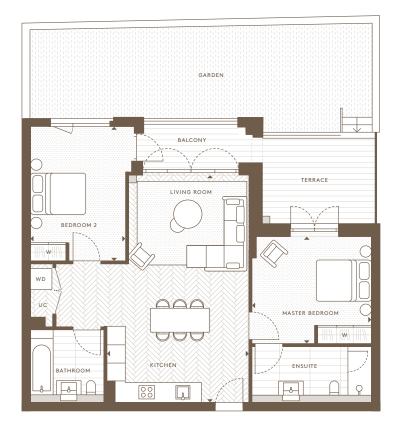

2nd Floor

Apartments: AN 23

Ground Floor Apartments: AN 03

1st Floor Apartments: AN 13

| Internal Area (NSA) | 80.46 sq m / 866.07 sq ft |
|---------------------|---------------------------|
| Living Area         | 3575 x 8887 mm            |
| Master Bedroom      | 3684 x 3545 mm            |
| Bedroom 2           | 3460 x 3450 mm            |
| Balcony             | 5.21 sq m / 55.96 sq ft   |
| Terrace             | 8.78 sq m / 94.51 sq ft   |
| Garden              | 9.62 sq m / 103.55 sq ft  |
|                     |                           |