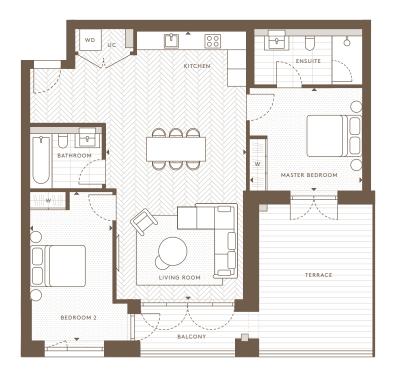

| Internal Area (NSA) | 77.23 sq m / 831.27 sq ft |
|---------------------|---------------------------|
| Living Area         | 4595 x 7030 mm            |
| Master Bedroom      | 4005 x 3545 mm            |
| Bedroom 2           | 3265 x 4075 mm            |
| Balcony 1           | 5.47 sq m / 58.88 sq ft   |
| Balcony 2           | 3.48 sq m / 37.46 sq ft   |