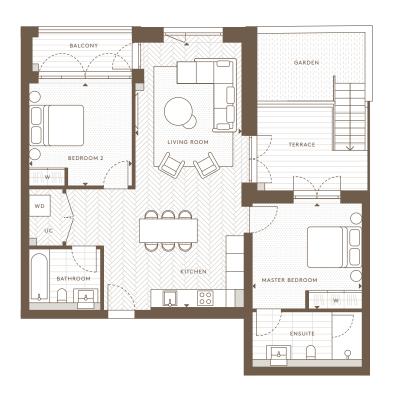

2nd Floor

Apartments: AN 23

Ground Floor Apartments: AN 03

1st Floor Apartments: AN 13

| Internal Area (NSA) | 80.46 sq m / 866.07 sq ft |
|---------------------|---------------------------|
| Living Area         | 3575 x 8887 mm            |
| Master Bedroom      | 3684 x 3545 mm            |
| Bedroom 2           | 3460 x 3450 mm            |
| Balcony             | 5.21 sq m / 55.96 sq ft   |
| Terrace             | 8.78 sq m / 94.51 sq ft   |
| Garden              | 9.62 sq m / 103.55 sq ft  |
|                     |                           |