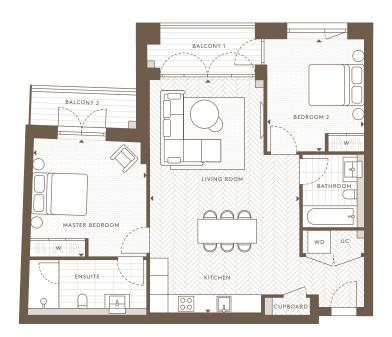

| Internal Area (NSA) | 71.40 sq m / 768.54 sq ft  |
|---------------------|----------------------------|
|                     | 71.40 34 1117 700.54 34 11 |
| Living Area         | 3736 x 5792 mm             |
| Master Bedroom      | 3245 x 3652 mm             |
| Bedroom 2           | 3380 x 4016 mm             |
| Balcony             | 5.33 sq m / 57.39 sq ft    |

2nd Floor

Apartments: AN 22

Ground Floor Apartments: AN 02

1st Floor

Apartments: AN 12

Floorplans are intended to give a general indication of the proposed floor layout and refer to approximate measurements only. All stated dimensions are measures from the arrow points and are subject to tolerances of +-5%. You are strongly advised not to order any carpets, appliances or any other goods which depend on accurate dimension before carrying out a check measure within your reserved plot following build completion. Total apartment dimension are given in NSA (Net Sales Area).