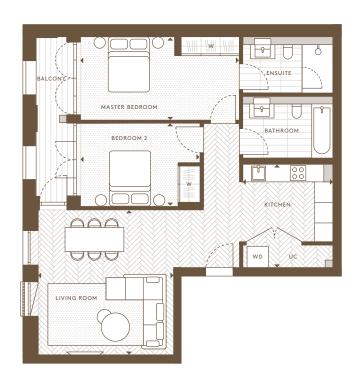

| Internal Area (NSA) | 71.40 sq m / 768.54 sq ft  |
|---------------------|----------------------------|
|                     | 71.40 34 1117 700.54 34 11 |
| Living Area         | 3736 x 5792 mm             |
| Master Bedroom      | 3245 x 3652 mm             |
| Bedroom 2           | 3380 x 4016 mm             |
| Balcony             | 5.33 sq m / 57.39 sq ft    |

2nd Floor

Apartments: AN 22

Ground Floor Apartments: AN 02

1st Floor

Apartments: AN 12

Floorplans are intended to give a general indication of the proposed floor layout and refer to approximate measurements only. All stated dimensions are measures from the arrow points and are subject to tolerances of +-5%. You are strongly advised not to order any carpets, appliances or any other goods which depend on accurate dimension before carrying out a check measure within your reserved plot following build completion. Total apartment dimension are given in NSA (Net Sales Area).