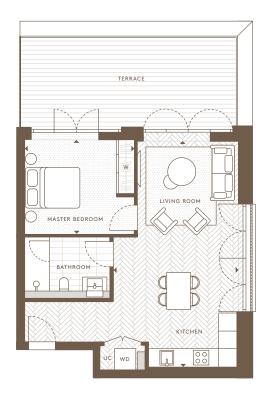

2nd Floor

Apartments: AN 23

Ground Floor Apartments: AN 03

1st Floor Apartments: AN 13

| Internal Area (NSA) | 80.46 sq m / 866.07 sq ft |
|---------------------|---------------------------|
| Living Area         | 3575 x 8887 mm            |
| Master Bedroom      | 3684 x 3545 mm            |
| Bedroom 2           | 3460 x 3450 mm            |
| Balcony             | 5.21 sq m / 55.96 sq ft   |
| Terrace             | 8.78 sq m / 94.51 sq ft   |
| Garden              | 9.62 sq m / 103.55 sq ft  |
|                     |                           |

Ground Floor Apartments: AN 04

Floorplans are intended to give a general indication of the proposed floor layout and refer to approximate measurements only. All stated dimensions are measures from the arrow points and are subject to tolerances of +-5%. You are strongly advised not to order any carpets, appliances or any other goods which depend on accurate dimension before carrying out a check measure within your reserved plot following build completion. Total apartment dimension are given in NSA (Net Sales Area).