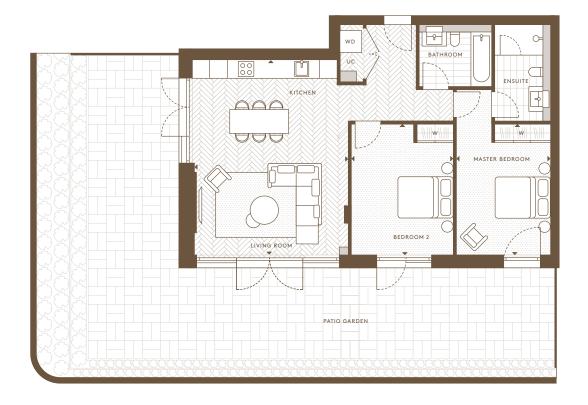

| Internal Area (NSA) | 70.32 sq m / 756.92 sq ft |
|---------------------|---------------------------|
| Living Area         | 5245 x 5785 mm            |
| Master Bedroom      | 3170 x 3995 mm            |
| Bedroom 2           | 3170 x 3350 mm            |
| Garden              | 45.76 sq m / 492.56 sq ft |
|                     |                           |

Lower Ground Floor Apartments: AN 09

Floorplans are intended to give a general indication of the proposed floor layout and refer to approximate measurements only. All stated dimensions are measures from the arrow points and are subject to tolerances of +-5%. You are strongly advised not to order any carpets, appliances or any other goods which depend on accurate dimension before carrying out a check measure within your reserved plot following build completion. Total apartment dimension are given in NSA (Net Sales Area).