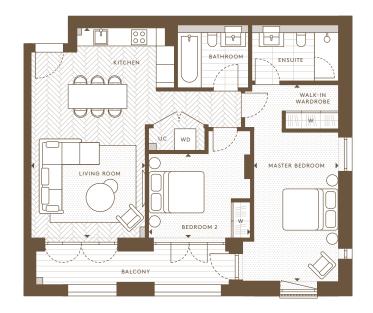

| Internal Area (NSA) | 71.40 sq m / 768.54 sq ft  |
|---------------------|----------------------------|
|                     | 71.40 34 1117 700.54 34 11 |
| Living Area         | 3736 x 5792 mm             |
| Master Bedroom      | 3245 x 3652 mm             |
| Bedroom 2           | 3380 x 4016 mm             |
| Balcony             | 5.33 sq m / 57.39 sq ft    |

2nd Floor

Apartments: AN 22

Ground Floor Apartments: AN 02

1st Floor

Apartments: AN 12

Floorplans are intended to give a general indication of the proposed floor layout and refer to approximate measurements only. All stated dimensions are measures from the arrow points and are subject to tolerances of +-5%. You are strongly advised not to order any carpets, appliances or any other goods which depend on accurate dimension before carrying out a check measure within your reserved plot following build completion. Total apartment dimension are given in NSA (Net Sales Area).