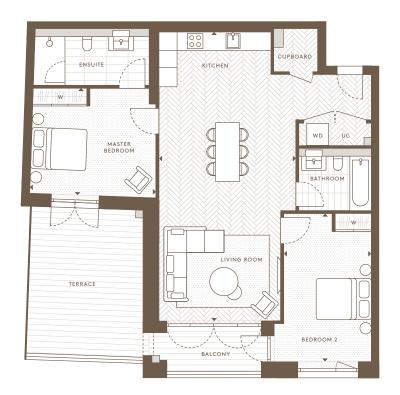

2nd Floor

Apartments: AN 23

Ground Floor Apartments: AN 03

1st Floor Apartments: AN 13

| Internal Area (NSA) | 80.46 sq m / 866.07 sq ft |
|---------------------|---------------------------|
| Living Area         | 3575 x 8887 mm            |
| Master Bedroom      | 3684 x 3545 mm            |
| Bedroom 2           | 3460 x 3450 mm            |
| Balcony             | 5.21 sq m / 55.96 sq ft   |
| Terrace             | 8.78 sq m / 94.51 sq ft   |
| Garden              | 9.62 sq m / 103.55 sq ft  |
|                     |                           |

Ground Floor Apartments: AN 04

Floorplans are intended to give a general indication of the proposed floor layout and refer to approximate measurements only. All stated dimensions are measures from the arrow points and are subject to tolerances of +-5%. You are strongly advised not to order any carpets, appliances or any other goods which depend on accurate dimension before carrying out a check measure within your reserved plot following build completion. Total apartment dimension are given in NSA (Net Sales Area).