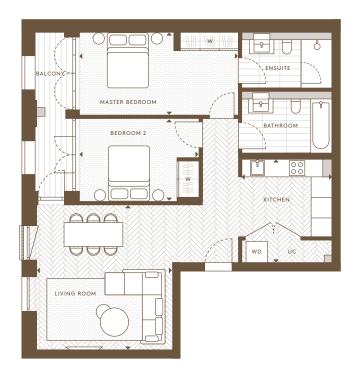

| Internal Area (NSA) | 71.40 sq m / 768.54 sq ft  |
|---------------------|----------------------------|
|                     | 71.40 34 1117 700.54 34 11 |
| Living Area         | 3736 x 5792 mm             |
| Master Bedroom      | 3245 x 3652 mm             |
| Bedroom 2           | 3380 x 4016 mm             |
| Balcony             | 5.33 sq m / 57.39 sq ft    |

2nd Floor

Apartments: AN 22

Ground Floor Apartments: AN 02

1st Floor

Apartments: AN 12

Floorplans are intended to give a general indication of the proposed floor layout and refer to approximate measurements only. All stated dimensions are measures from the arrow points and are subject to tolerances of +-5%. You are strongly advised not to order any carpets, appliances or any other goods which depend on accurate dimension before carrying out a check measure within your reserved plot following build completion. Total apartment dimension are given in NSA (Net Sales Area).