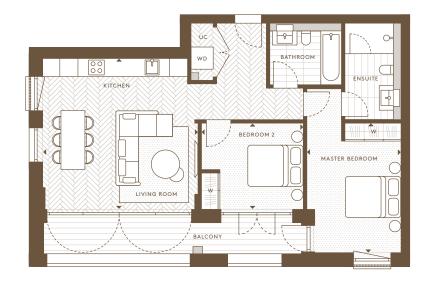

| Internal Area (NSA) | 71.40 sq m / 768.54 sq ft  |
|---------------------|----------------------------|
|                     | 71.40 34 1117 700.54 34 11 |
| Living Area         | 3736 x 5792 mm             |
| Master Bedroom      | 3245 x 3652 mm             |
| Bedroom 2           | 3380 x 4016 mm             |
| Balcony             | 5.33 sq m / 57.39 sq ft    |

2nd Floor

Apartments: AN 22

Ground Floor Apartments: AN 02

1st Floor

Apartments: AN 12

Floorplans are intended to give a general indication of the proposed floor layout and refer to approximate measurements only. All stated dimensions are measures from the arrow points and are subject to tolerances of +-5%. You are strongly advised not to order any carpets, appliances or any other goods which depend on accurate dimension before carrying out a check measure within your reserved plot following build completion. Total apartment dimension are given in NSA (Net Sales Area).