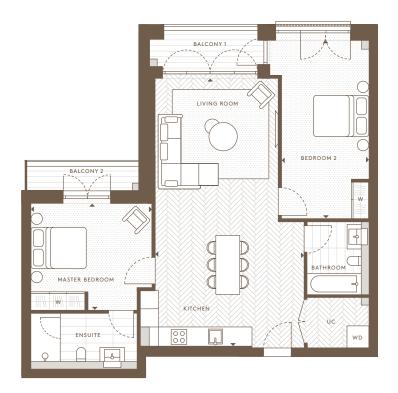

| Internal Area (NSA) | 71.40 sq m / 768.54 sq ft  |
|---------------------|----------------------------|
|                     | 71.40 34 1117 700.54 34 11 |
| Living Area         | 3736 x 5792 mm             |
| Master Bedroom      | 3245 x 3652 mm             |
| Bedroom 2           | 3380 x 4016 mm             |
| Balcony             | 5.33 sq m / 57.39 sq ft    |