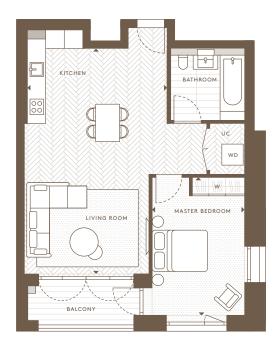

| Internal Area (NSA) | 71.40 sq m / 768.54 sq ft  |
|---------------------|----------------------------|
|                     | 71.40 34 1117 700.54 34 11 |
| Living Area         | 3736 x 5792 mm             |
| Master Bedroom      | 3245 x 3652 mm             |
| Bedroom 2           | 3380 x 4016 mm             |
| Balcony             | 5.33 sq m / 57.39 sq ft    |