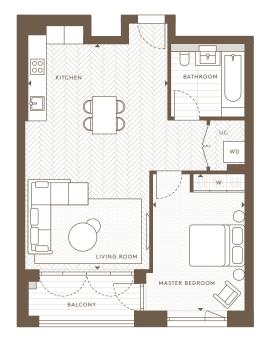

| Internal Area (NSA) | 71.40 sq m / 768.54 sq ft  |
|---------------------|----------------------------|
|                     | 71.40 34 1117 700.54 34 11 |
| Living Area         | 3736 x 5792 mm             |
| Master Bedroom      | 3245 x 3652 mm             |
| Bedroom 2           | 3380 x 4016 mm             |
| Balcony             | 5.33 sq m / 57.39 sq ft    |

2nd Floor

Apartments: AN 22

Ground Floor Apartments: AN 02

1st Floor

Apartments: AN 12

Floorplans are intended to give a general indication of the proposed floor layout and refer to approximate measurements only. All stated dimensions are measures from the arrow points and are subject to tolerances of +-5%. You are strongly advised not to order any carpets, appliances or any other goods which depend on accurate dimension before carrying out a check measure within your reserved plot following build completion. Total apartment dimension are given in NSA (Net Sales Area).