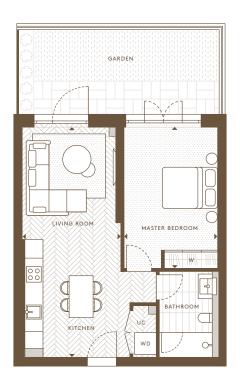

| Internal Area (NSA) | 71.40 sq m / 768.54 sq ft  |
|---------------------|----------------------------|
|                     | 71.40 34 1117 700.54 34 11 |
| Living Area         | 3736 x 5792 mm             |
| Master Bedroom      | 3245 x 3652 mm             |
| Bedroom 2           | 3380 x 4016 mm             |
| Balcony             | 5.33 sq m / 57.39 sq ft    |

2nd Floor

Apartments: AN 22

Ground Floor Apartments: AN 02

1st Floor

Apartments: AN 12

Floorplans are intended to give a general indication of the proposed floor layout and refer to approximate measurements only. All stated dimensions are measures from the arrow points and are subject to tolerances of +-5%. You are strongly advised not to order any carpets, appliances or any other goods which depend on accurate dimension before carrying out a check measure within your reserved plot following build completion. Total apartment dimension are given in NSA (Net Sales Area).