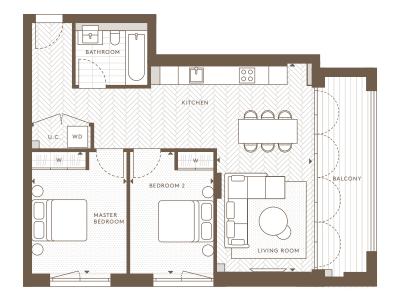

| Internal Area (NSA) | 77.23 sq m / 831.27 sq ft |
|---------------------|---------------------------|
| Living Area         | 4595 x 7030 mm            |
| Master Bedroom      | 4005 x 3545 mm            |
| Bedroom 2           | 3265 x 4075 mm            |
| Balcony             | 5.47 sq m / 58.88 sq ft   |
| Terrace             | 8.60 sq m / 92.57 sq ft   |
| Garden              | 28.04 sq m / 301.82 sq ft |
|                     |                           |

| Internal Area (NSA) | 77.23 sq m / 831.27 sq ft |
|---------------------|---------------------------|
| Living Area         | 4595 x 7030 mm            |
| Master Bedroom      | 4005 x 3545 mm            |
| Bedroom 2           | 3265 x 4075 mm            |
| Balcony 1           | 5.47 sq m / 58.88 sq ft   |
| Balcony 2           | 3.48 sq m / 37.46 sq ft   |