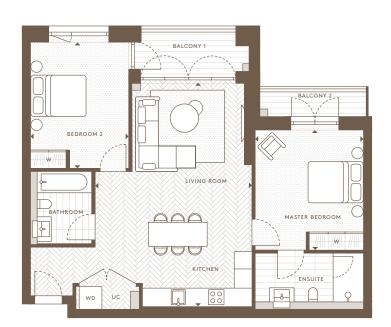

2nd Floor

Apartments: AN 23

Ground Floor Apartments: AN 03

1st Floor Apartments: AN 13

| Internal Area (NSA) | 80.46 sq m / 866.07 sq ft |
|---------------------|---------------------------|
| Living Area         | 3575 x 8887 mm            |
| Master Bedroom      | 3684 x 3545 mm            |
| Bedroom 2           | 3460 x 3450 mm            |
| Balcony             | 5.21 sq m / 55.96 sq ft   |
| Terrace             | 8.78 sq m / 94.51 sq ft   |
| Garden              | 9.62 sq m / 103.55 sq ft  |
|                     |                           |

| Internal Area (NSA) | 77.23 sq m / 831.27 sq ft |
|---------------------|---------------------------|
| Living Area         | 4595 x 7030 mm            |
| Master Bedroom      | 4005 x 3545 mm            |
| Bedroom 2           | 3265 x 4075 mm            |
| Balcony 1           | 5.47 sq m / 58.88 sq ft   |
| Balcony 2           | 3.48 sq m / 37.46 sq ft   |