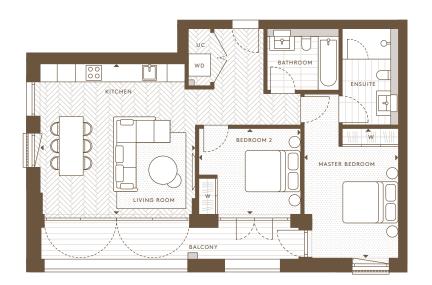

| Internal Area (NSA) | 71.40 sq m / 768.54 sq ft  |
|---------------------|----------------------------|
|                     | 71.40 34 1117 700.54 34 11 |
| Living Area         | 3736 x 5792 mm             |
| Master Bedroom      | 3245 x 3652 mm             |
| Bedroom 2           | 3380 x 4016 mm             |
| Balcony             | 5.33 sq m / 57.39 sq ft    |

2nd Floor

Apartments: AN 22

Ground Floor Apartments: AN 02

1st Floor

Apartments: AN 12

Floorplans are intended to give a general indication of the proposed floor layout and refer to approximate measurements only. All stated dimensions are measures from the arrow points and are subject to tolerances of +-5%. You are strongly advised not to order any carpets, appliances or any other goods which depend on accurate dimension before carrying out a check measure within your reserved plot following build completion. Total apartment dimension are given in NSA (Net Sales Area).