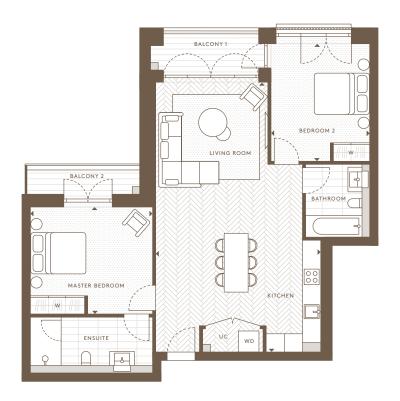

2nd Floor

Apartments: AN 23

Ground Floor Apartments: AN 03

1st Floor Apartments: AN 13

| Internal Area (NSA) | 80.46 sq m / 866.07 sq ft |
|---------------------|---------------------------|
| Living Area         | 3575 x 8887 mm            |
| Master Bedroom      | 3684 x 3545 mm            |
| Bedroom 2           | 3460 x 3450 mm            |
| Balcony             | 5.21 sq m / 55.96 sq ft   |
| Terrace             | 8.78 sq m / 94.51 sq ft   |
| Garden              | 9.62 sq m / 103.55 sq ft  |
|                     |                           |