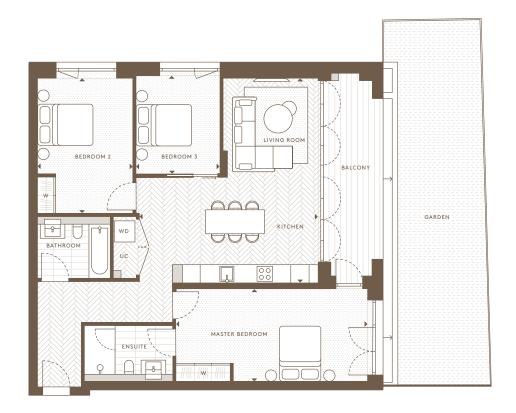

2nd Floor

Apartments: AN 23

Ground Floor Apartments: AN 03

1st Floor Apartments: AN 13

| Internal Area (NSA) | 80.46 sq m / 866.07 sq ft |
|---------------------|---------------------------|
| Living Area         | 3575 x 8887 mm            |
| Master Bedroom      | 3684 x 3545 mm            |
| Bedroom 2           | 3460 x 3450 mm            |
| Balcony             | 5.21 sq m / 55.96 sq ft   |
| Terrace             | 8.78 sq m / 94.51 sq ft   |
| Garden              | 9.62 sq m / 103.55 sq ft  |
|                     |                           |