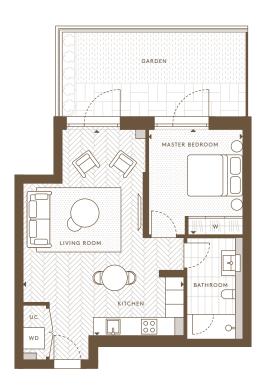

| Internal Area (NSA) | 70.32 sq m / 756.92 sq ft |
|---------------------|---------------------------|
| Living Area         | 5245 x 5785 mm            |
| Master Bedroom      | 3170 x 3995 mm            |
| Bedroom 2           | 3170 x 3350 mm            |
| Garden              | 45.76 sq m / 492.56 sq ft |
|                     |                           |

Lower Ground Floor Apartments: AN 09

Floorplans are intended to give a general indication of the proposed floor layout and refer to approximate measurements only. All stated dimensions are measures from the arrow points and are subject to tolerances of +-5%. You are strongly advised not to order any carpets, appliances or any other goods which depend on accurate dimension before carrying out a check measure within your reserved plot following build completion. Total apartment dimension are given in NSA (Net Sales Area).