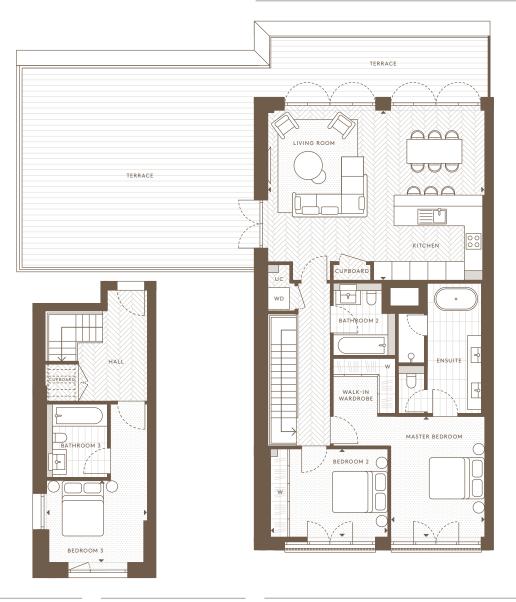

## 3 BEDROOM DUPLEX PENTHOUSE

| Internal Area (NSA) | 135.06 sq m/1453.78 sq ft |
|---------------------|---------------------------|
| Living Area         | 7160 x 5611 mm            |
| Master Bedroom      | 3110 x 4000 mm            |
| Bedroom 2           | 3876 x 2904 mm            |
| Bedroom 3           | 3742 x 3322 mm            |
| Balcony             | 3.50 sq m / 37.67 sq ft   |
| Terrace             | 50.51 sq m / 543.72 sq ft |
|                     |                           |

## 3 BEDROOM DUPLEX PENTHOUSE

| Internal Area (NSA) | 124.90 sq m / 1344.40 sq ft |
|---------------------|-----------------------------|
| Living Area         | 7160 x 5611 mm              |
| Master Bedroom      | 3110 x 4000 mm              |
| Bedroom 2           | 3875 x 2904 mm              |
| Bedroom 3           | 3330 x 2718 mm              |
| Terrace             | 66.28 sq m / 735.01 sq ft   |