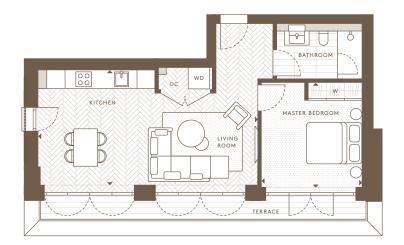

2nd Floor

Apartments: AN 23

Ground Floor Apartments: AN 03

1st Floor Apartments: AN 13

| Internal Area (NSA) | 80.46 sq m / 866.07 sq ft |
|---------------------|---------------------------|
| Living Area         | 3575 x 8887 mm            |
| Master Bedroom      | 3684 x 3545 mm            |
| Bedroom 2           | 3460 x 3450 mm            |
| Balcony             | 5.21 sq m / 55.96 sq ft   |
| Terrace             | 8.78 sq m / 94.51 sq ft   |
| Garden              | 9.62 sq m / 103.55 sq ft  |
|                     |                           |