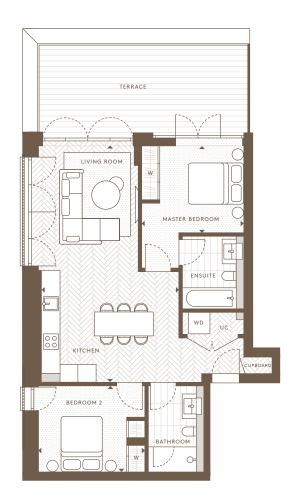

## 3 BEDROOM DUPLEX PENTHOUSE

| Internal Area (NSA) | 135.06 sq m/1453.78 sq ft |
|---------------------|---------------------------|
| Living Area         | 7160 x 5611 mm            |
| Master Bedroom      | 3110 x 4000 mm            |
| Bedroom 2           | 3876 x 2904 mm            |
| Bedroom 3           | 3742 x 3322 mm            |
| Balcony             | 3.50 sq m / 37.67 sq ft   |
| Terrace             | 50.51 sq m / 543.72 sq ft |
|                     |                           |