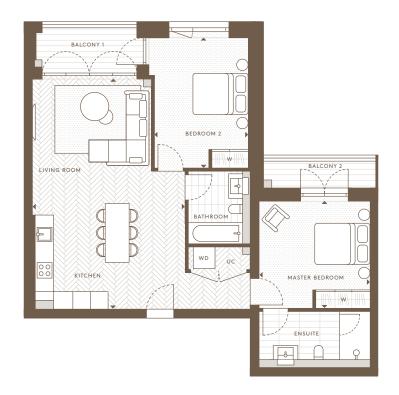

2nd Floor

Apartments: AN 23

Ground Floor Apartments: AN 03

1st Floor Apartments: AN 13

| Internal Area (NSA) | 80.46 sq m / 866.07 sq ft |
|---------------------|---------------------------|
| Living Area         | 3575 x 8887 mm            |
| Master Bedroom      | 3684 x 3545 mm            |
| Bedroom 2           | 3460 x 3450 mm            |
| Balcony             | 5.21 sq m / 55.96 sq ft   |
| Terrace             | 8.78 sq m / 94.51 sq ft   |
| Garden              | 9.62 sq m / 103.55 sq ft  |
|                     |                           |