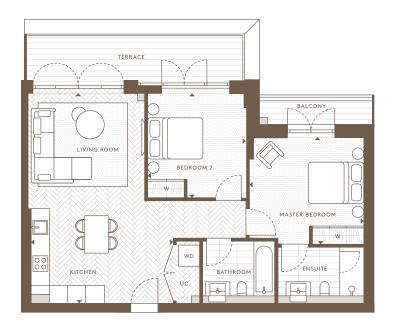

2nd Floor

Apartments: AN 23

Ground Floor Apartments: AN 03

1st Floor Apartments: AN 13

| Internal Area (NSA) | 80.46 sq m / 866.07 sq ft |
|---------------------|---------------------------|
| Living Area         | 3575 x 8887 mm            |
| Master Bedroom      | 3684 x 3545 mm            |
| Bedroom 2           | 3460 x 3450 mm            |
| Balcony             | 5.21 sq m / 55.96 sq ft   |
| Terrace             | 8.78 sq m / 94.51 sq ft   |
| Garden              | 9.62 sq m / 103.55 sq ft  |
|                     |                           |