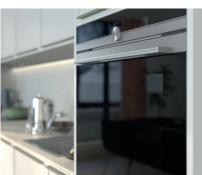

#### KITCHEN/LIVING ROOM:

- Kitchen units in light grey with satin nickel handles
- Concealed LED lighting beneath wall mounted units
- Terrazzo inspired kitchen worktop
- Siemens single electric oven (one-bedroom apartments only)
- Siemens single electric & combi oven (duplex apartments only)
- Siemens double electric & combi oven (two & three-bedroom apartments only)
- Siemens four ring flush fit induction hob
- Overhead extractor fan
- Siemens integrated fridge freezer (separate fridge & freezer three-bedroom & duplex apartments only)
- Siemens integrated dishwasher
- Integrated wine cooler (two and three bedroom and duplex apartments only) (300mm for two-bedroom apartments, 600mm for threebedroom & duplex apartments)
- Siemens Washer/dryer
- Stainless steel sink with single lever chrome mixer tap
- Integrated pull out waste bin
- TV/Satellite point (subject to purchaser subscription)
- Telephone point