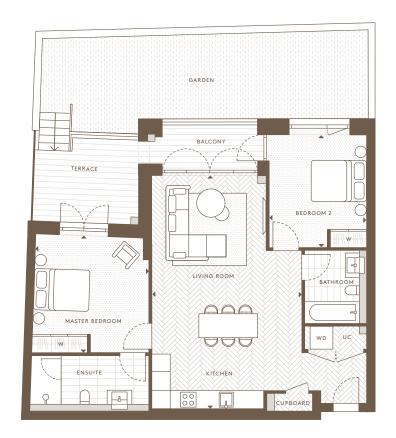

| Internal Area (NSA) | 77.23 sq m / 831.27 sq ft |
|---------------------|---------------------------|
| Living Area         | 4595 x 7030 mm            |
| Master Bedroom      | 4005 x 3545 mm            |
| Bedroom 2           | 3265 x 4075 mm            |
| Balcony             | 5.47 sq m / 58.88 sq ft   |
| Terrace             | 8.60 sq m / 92.57 sq ft   |
| Garden              | 28.04 sq m / 301.82 sq ft |
|                     |                           |

This unit can be adapted to a wheelchair unit if required.

Ground Floor Apartments: AN 05

| Internal Area (NSA) | 80.34 sq m / 864.72 sq ft |
|---------------------|---------------------------|
| Living Area         | 5205 x 7383 mm            |
| Master Bedroom      | 3582 x 3995 mm            |
| Bedroom 2           | 3296 x 4187 mm            |
| Balcony             | 5.47 sq m / 58.88 sq ft   |
| Terrace             | 10.02 sq m / 107.85 sq ft |
| Garden              | 28.44 sq m / 306.13 sq ft |
|                     |                           |