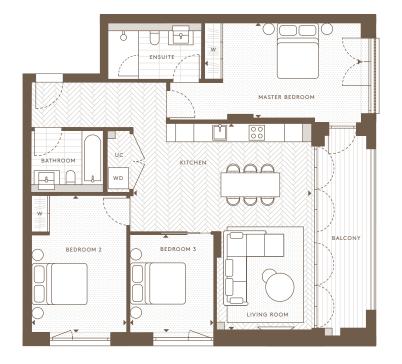

2nd Floor

Apartments: AN 23

Ground Floor Apartments: AN 03

1st Floor Apartments: AN 13

| Internal Area (NSA) | 80.46 sq m / 866.07 sq ft |
|---------------------|---------------------------|
| Living Area         | 3575 x 8887 mm            |
| Master Bedroom      | 3684 x 3545 mm            |
| Bedroom 2           | 3460 x 3450 mm            |
| Balcony             | 5.21 sq m / 55.96 sq ft   |
| Terrace             | 8.78 sq m / 94.51 sq ft   |
| Garden              | 9.62 sq m / 103.55 sq ft  |
|                     |                           |