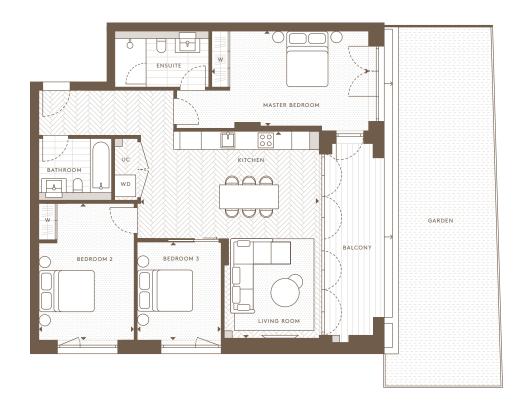

| Internal Area (NSA) | 77.23 sq m / 831.27 sq ft |
|---------------------|---------------------------|
| Living Area         | 4595 x 7030 mm            |
| Master Bedroom      | 4005 x 3545 mm            |
| Bedroom 2           | 3265 x 4075 mm            |
| Balcony 1           | 5.47 sq m / 58.88 sq ft   |
| Balcony 2           | 3.48 sq m / 37.46 sq ft   |