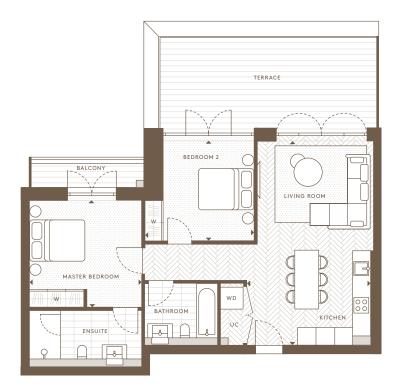

2nd Floor

Apartments: AN 23

Ground Floor Apartments: AN 03

1st Floor Apartments: AN 13

| Internal Area (NSA) | 80.46 sq m / 866.07 sq ft |
|---------------------|---------------------------|
| Living Area         | 3575 x 8887 mm            |
| Master Bedroom      | 3684 x 3545 mm            |
| Bedroom 2           | 3460 x 3450 mm            |
| Balcony             | 5.21 sq m / 55.96 sq ft   |
| Terrace             | 8.78 sq m / 94.51 sq ft   |
| Garden              | 9.62 sq m / 103.55 sq ft  |
|                     |                           |