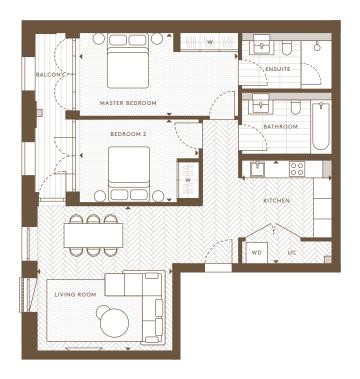

| Internal Area (NSA) | 71.40 sq m / 768.54 sq ft  |
|---------------------|----------------------------|
|                     | 71.40 34 1117 700.54 34 11 |
| Living Area         | 3736 x 5792 mm             |
| Master Bedroom      | 3245 x 3652 mm             |
| Bedroom 2           | 3380 x 4016 mm             |
| Balcony             | 5.33 sq m / 57.39 sq ft    |

2nd Floor

Apartments: AN 22

Ground Floor Apartments: AN 02

1st Floor

Apartments: AN 12

Floorplans are intended to give a general indication of the proposed floor layout and refer to approximate measurements only. All stated dimensions are measures from the arrow points and are subject to tolerances of +-5%. You are strongly advised not to order any carpets, appliances or any other goods which depend on accurate dimension before carrying out a check measure within your reserved plot following build completion. Total apartment dimension are given in NSA (Net Sales Area).