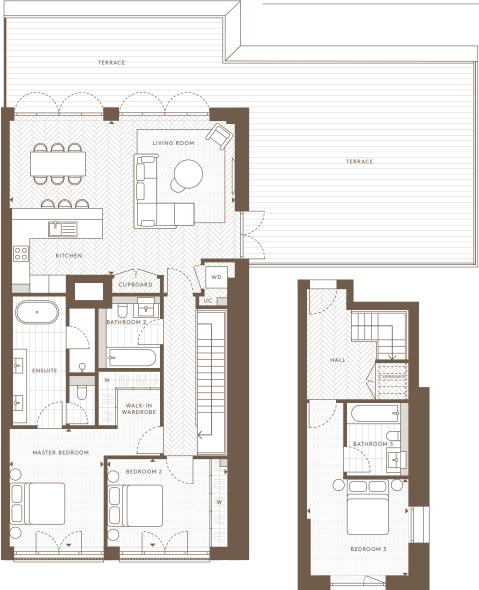

### 3 BEDROOM DUPLEX PENTHOUSE

| Internal Area (NSA) | 137.70 sq m/1482.20 sq ft |
|---------------------|---------------------------|
| Living Area         | 7160 x 5590 mm            |
| Master Bedroom      | 3110 x 4000 mm            |
| Bedroom 2           | 3875 x 2904 mm            |
| Bedroom 3           | 4083 x 3297 mm            |
| Balcony             | 3.50 sq m / 37.72 sq ft   |
| Terrace             | 55.17 sq m / 593.80 sq ft |
|                     |                           |