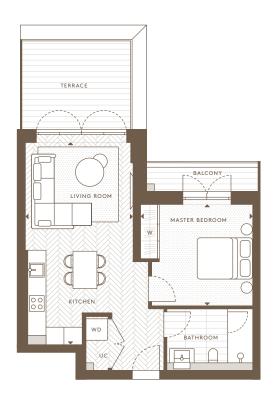

| Internal Area (NSA) | 71.40 sq m / 768.54 sq ft  |
|---------------------|----------------------------|
|                     | 71.40 34 1117 700.54 34 11 |
| Living Area         | 3736 x 5792 mm             |
| Master Bedroom      | 3245 x 3652 mm             |
| Bedroom 2           | 3380 x 4016 mm             |
| Balcony             | 5.33 sq m / 57.39 sq ft    |