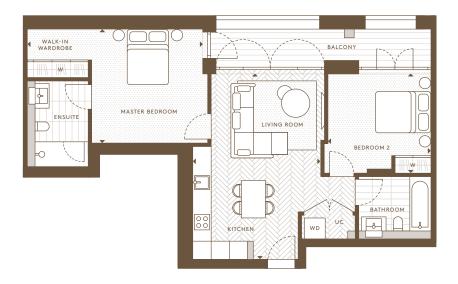

| Internal Area (NSA) | 71.40 sq m / 768.54 sq ft  |
|---------------------|----------------------------|
|                     | 71.40 34 1117 700.54 34 11 |
| Living Area         | 3736 x 5792 mm             |
| Master Bedroom      | 3245 x 3652 mm             |
| Bedroom 2           | 3380 x 4016 mm             |
| Balcony             | 5.33 sq m / 57.39 sq ft    |