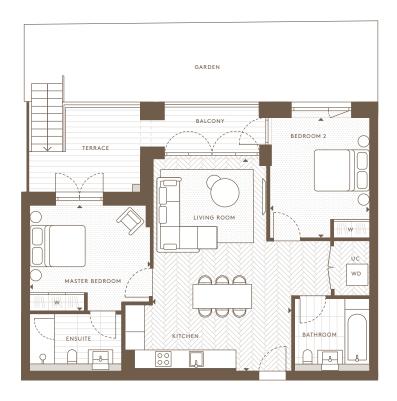

| Internal Area (NSA) | 77.23 sq m / 831.27 sq ft |
|---------------------|---------------------------|
| Living Area         | 4595 x 7030 mm            |
| Master Bedroom      | 4005 x 3545 mm            |
| Bedroom 2           | 3265 x 4075 mm            |
| Balcony             | 5.47 sq m / 58.88 sq ft   |
| Terrace             | 8.60 sq m / 92.57 sq ft   |
| Garden              | 28.04 sq m / 301.82 sq ft |
|                     |                           |