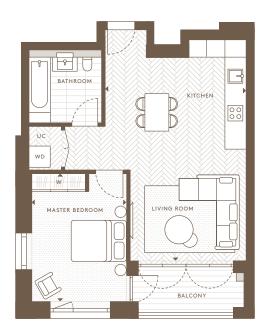

| Internal Area (NSA) | 71.40 sq m / 768.54 sq ft  |
|---------------------|----------------------------|
|                     | 71.40 34 1117 700.54 34 11 |
| Living Area         | 3736 x 5792 mm             |
| Master Bedroom      | 3245 x 3652 mm             |
| Bedroom 2           | 3380 x 4016 mm             |
| Balcony             | 5.33 sq m / 57.39 sq ft    |