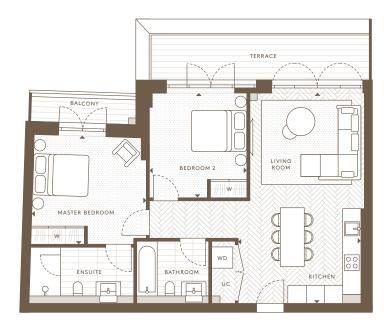

4th Floor

Apartments: AS 47

Floorplans are intended to give a general indication of the proposed floor layout and refer to approximate measurements only. All stated dimensions are measures from the arrow points and are subject to tolerances of +-5%. You are strongly advised not to order any carpets, appliances or any other goods which depend on accurate dimension before carrying out a check measure within your reserved plot following build completion. Total apartment dimension are given in NSA (Net Sales Area).

| Internal Area (NSA) | 53.16 sq m / 572.24 sq ft |
|---------------------|---------------------------|
| Living Area         | 4220 x 7628 mm            |
| Master Bedroom      | 3765 x 3128 mm            |
| Terrace             | 7.52 sq m / 80.92 sq ft   |
|                     |                           |