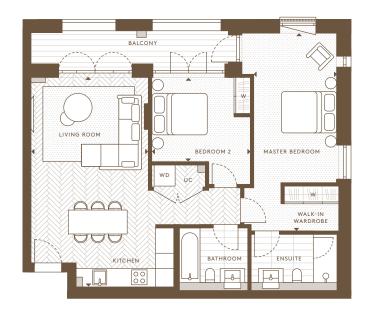

| Internal Area (NSA) | 71.40 sq m / 768.54 sq ft  |
|---------------------|----------------------------|
|                     | 71.40 34 1117 700.54 34 11 |
| Living Area         | 3736 x 5792 mm             |
| Master Bedroom      | 3245 x 3652 mm             |
| Bedroom 2           | 3380 x 4016 mm             |
| Balcony             | 5.33 sq m / 57.39 sq ft    |

2nd Floor

Apartments: AN 22

Ground Floor Apartments: AN 02

1st Floor

Apartments: AN 12

Floorplans are intended to give a general indication of the proposed floor layout and refer to approximate measurements only. All stated dimensions are measures from the arrow points and are subject to tolerances of +-5%. You are strongly advised not to order any carpets, appliances or any other goods which depend on accurate dimension before carrying out a check measure within your reserved plot following build completion. Total apartment dimension are given in NSA (Net Sales Area).