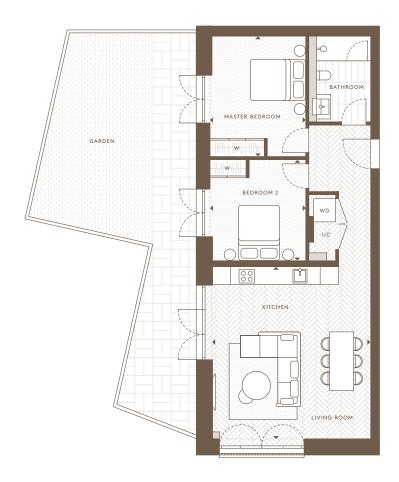

| Internal Area (NSA) | 71.40 sq m / 768.54 sq ft  |
|---------------------|----------------------------|
|                     | 71.40 34 1117 700.54 34 11 |
| Living Area         | 3736 x 5792 mm             |
| Master Bedroom      | 3245 x 3652 mm             |
| Bedroom 2           | 3380 x 4016 mm             |
| Balcony             | 5.33 sq m / 57.39 sq ft    |

2nd Floor

Apartments: AN 22

Ground Floor Apartments: AN 02

1st Floor

Apartments: AN 12

Floorplans are intended to give a general indication of the proposed floor layout and refer to approximate measurements only. All stated dimensions are measures from the arrow points and are subject to tolerances of +-5%. You are strongly advised not to order any carpets, appliances or any other goods which depend on accurate dimension before carrying out a check measure within your reserved plot following build completion. Total apartment dimension are given in NSA (Net Sales Area).